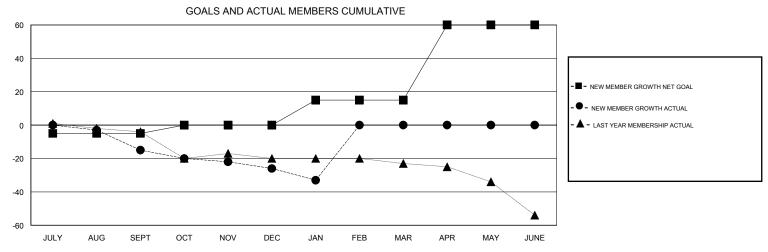

## **DENNIS STEVENSON LOCATION MANITOBA GMT CA** Clubs Members RESULTS FOR 2016-2017 RESULTS FOR 2016-2017 NEW CLUB GOAL NEW CLUBS DROPPED CLUBS NEW MEMBER GROWTH NEW MEMBER DROPPED QUARTER QUARTER NET GOAL (not reinstated GROWTH ACTUAL (not MEMBERS ACTUAL or transfers) reinstated or transfers) (including transfers) 0 0 0 -5 19 JULY/AUG/SEPT JULY/AUG/SEPT 0 0 0 5 32 43 OCT/NOV/DEC OCT/NOV/DEC 0 0 0 15 4 11 JAN/FEB/MAR JAN/FEB/MAR 0 0 1 0 APR/MAY/JUNE APR/MAY/JUNE 45 0